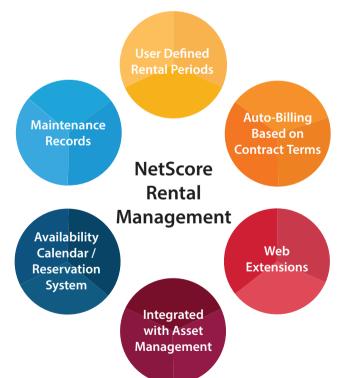

## **Popular Web Extensions**

Web extensions enable you to offer rentals on your NetSuite web site. Manage the entire rental process with your existing web store. Now available for WooCommerce and Shopify users.

## **Manage Your Rental Assets**

Track availability, maintenance actions, rental history, revenue generated and full Asset Management integration (optional).

## **Flexible Billing Options**

User defined billing cycles, integrated credit card, and automated billing based on contract terms makes billing quick and easy.

More importantly than the app or the rental knowledge, NetScore has gone above and beyond to help our team problem solve and understand what NetSuite with NetScore can do.

### **Automated Billing & Customer Payments**

Automatically generates invoices based on billing schedule associated with the rental contract. Manage security deposits and upfront or scheduled payments.

### **Flexible Management of Rental Contracts**

Extend contracts, replace items, terminate contracts early, and change terms mid-contract.

#### **Maintenance of Rental Items**

Maintain records of all maintenance activities and costs for your rental fleet. Replace items on rent when maintenance action is needed.

### Full Integration with NetSuite Financials

Leverages NetSuite financials for billing, revenue recognition, and financial reporting. Integration with asset management let's you track the value of your rental assets.