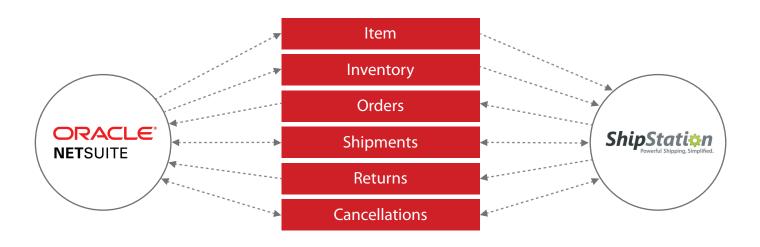

NetScore ShipStation connector for NetSuite delivers a customized order fulfilment connector. This integration helps you automate order synchronization, track number upload and connect your online store with ShipStation warehouses around the globe.

### **Real-time Order Import and Export**

Real-time order import and export, will help the user to ship products faster and in an efficient manner

#### Synchronizes Inventory and Price Levels

Real-time inventory and pricing level synchronization between NetSuite and ShipStation. This prevents the creation of overselling orders in the ShipStation.

## **Simplifies the Order Process with Complete Automation**

- Complete automation of sales process
- · Easy handling of orders and returns
- · Built-in error handling mechanism